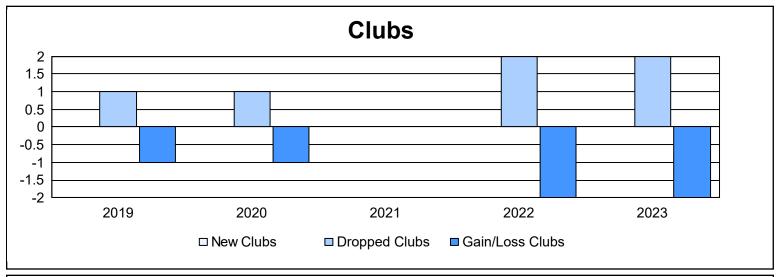

District 7 O As of June 2023 Cumulative

| Year      | New<br>Clubs | Dropped<br>Clubs | Gain/<br>Loss<br>Clubs | New<br>Members | Charter<br>Members | Reinstate<br>Members | Transfer<br>Members | Total<br>Member<br>Added | Total<br>Members<br>Dropped | Gain/<br>Loss<br>Members |
|-----------|--------------|------------------|------------------------|----------------|--------------------|----------------------|---------------------|--------------------------|-----------------------------|--------------------------|
| 2018-2019 | 0            | 1                | -1                     | 84             | 0                  | 4                    | 2                   | 90                       | 96                          | -6                       |
| 2019-2020 | 0            | 1                | -1                     | 35             | 1                  | 0                    | 3                   | 39                       | 75                          | -36                      |
| 2020-2021 | 0            | 0                | 0                      | 29             | 2                  | 6                    | 1                   | 38                       | 71                          | -33                      |
| 2021-2022 | 0            | 2                | -2                     | 44             | 0                  | 0                    | 2                   | 46                       | 95                          | -49                      |
| 2022-2023 | 0            | 2                | -2                     | 34             | 2                  | 8                    | 3                   | 47                       | 82                          | -35                      |
| Average   | 0            | 1                | -1                     | 45             | 1                  | 4                    | 2                   | 52                       | 84                          | -32                      |